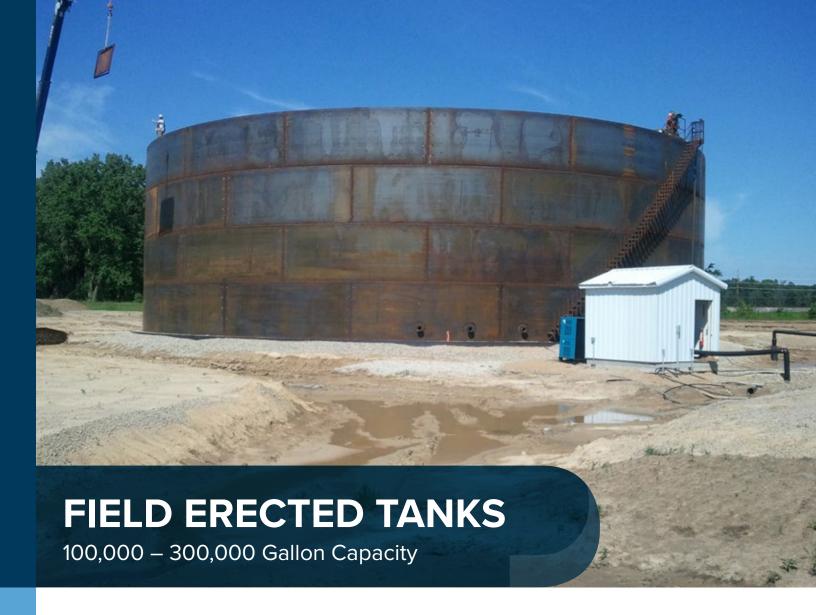

Precision Tank specializes in welded above ground steel tanks used for storage of liquid fertilizer, fuel, water, chemicals and other bulk commodities.

Using our own construction crews, we build field erected tanks from 100,000 up to 3,000,000 gallons that are designed to meet your needs. Our tanks meet or exceed API 650 Standards and have increased sidewall thickness, extra heavy rafter systems and in-tank recirculation (sparge) systems.